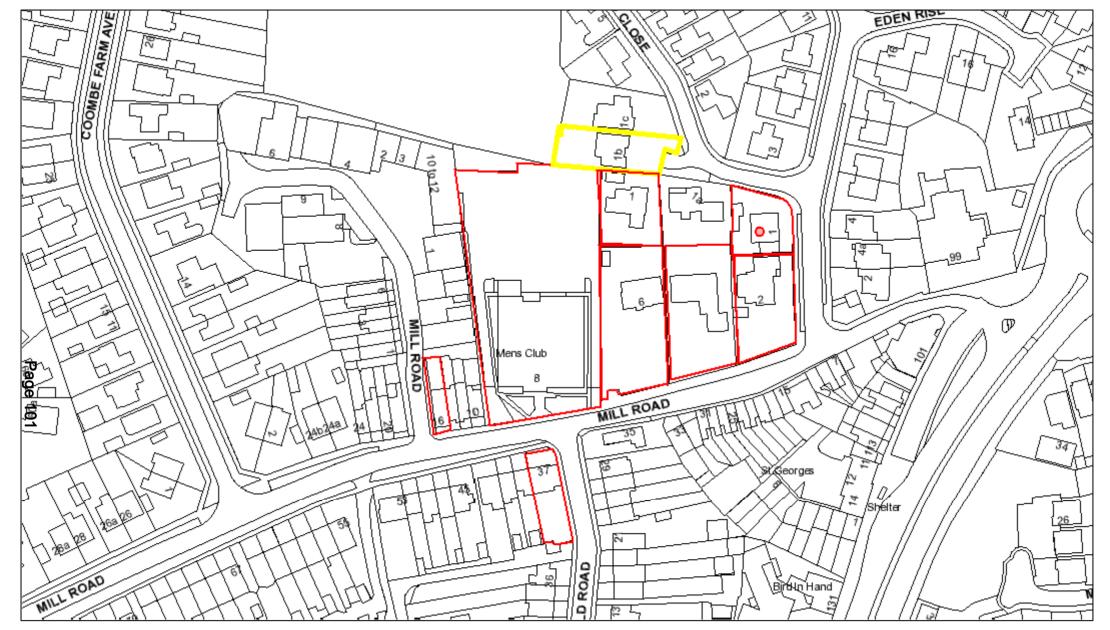

#### OTHER PERSONS REPRESENTATIONS

- 8. 9 representations have been received from members of the public. 0 representations have been received from Responsible Authorities.
- 9. All of the individual representations can be seen as Appendix D.
- 10. A map showing the premises and the location of "Other Persons" properties can be seen as Appendix E.
- 11. Any decision made by the Panel must be in accordance with the four licensing objectives, the Council's licensing policy and the Section 182 guidance issued by the Secretary of State.

| Hearings procedure as detailed at                  | APPENDIX A |
|----------------------------------------------------|------------|
| Premises Variation Application                     | APPENDIX B |
| Premises Plan                                      | APPENDIX C |
| Representations                                    | APPENDIX D |
| Map showing premises and "Other Persons" proximity | APPENDIX E |